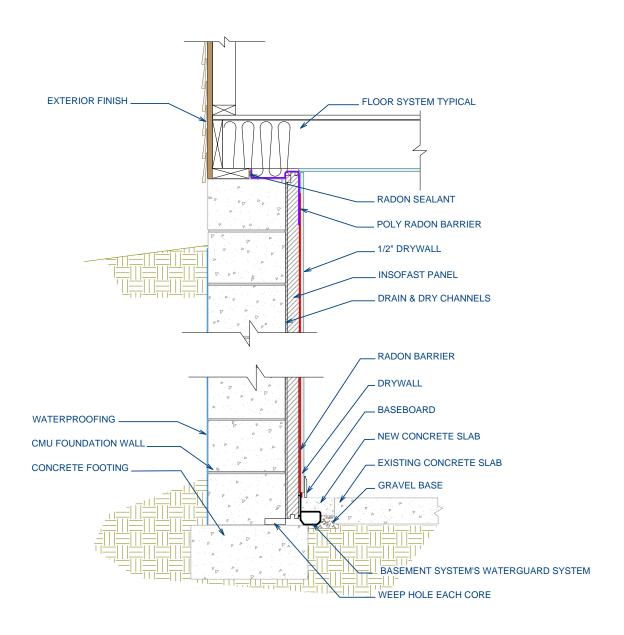

## ISF 09.50 INSOFAST - BASEMENT SYSTEMS - WATERGUARD SYSTEM - RADON PROTECTION

DUE TO VARIANCES IN LOCAL CODES, CONSTRUCTION PRACTICES, AND REQUIREMENTS, ALL DETAILS SHALL BE CONSTRUCTED IN ACCORDANCE WITH SUCH LOCAL CODES, CONSTRUCTION PRACTICES, AND REQUIREMENTS REGARDLESS OF DETAIL CONSTRUCTION SHOWN IN THIS DRAWING, INSOFAST, LLC MAKES NO WARRANTY, EXPRESSED OR IMPLIED. INSOFAST, LLC ASSUMES NO LEGAL LIABILITY OR RESPONSIBILITY FOR THE ACCURACY, COMPLETENESS, OR USEFULNESS OR ANY INFORMATION APPARATUS, PRODUCT OR PROCESS DISCLOSED.

| BASEMENT SYSTEM'S WATERGUARD SYSTEM WITH RADON PROTECTION |               |                  | Scale: NOT TO SCALE |              |
|-----------------------------------------------------------|---------------|------------------|---------------------|--------------|
| DASEMENT STSTEM S WATEROOARD STSTEM WITH RADON FROTEGITON |               |                  |                     | Sept. 2010   |
| 888-501-7899                                              | InSoFast, LLC | www.InSoFast.com | Detail :            | #: ISF 09.50 |