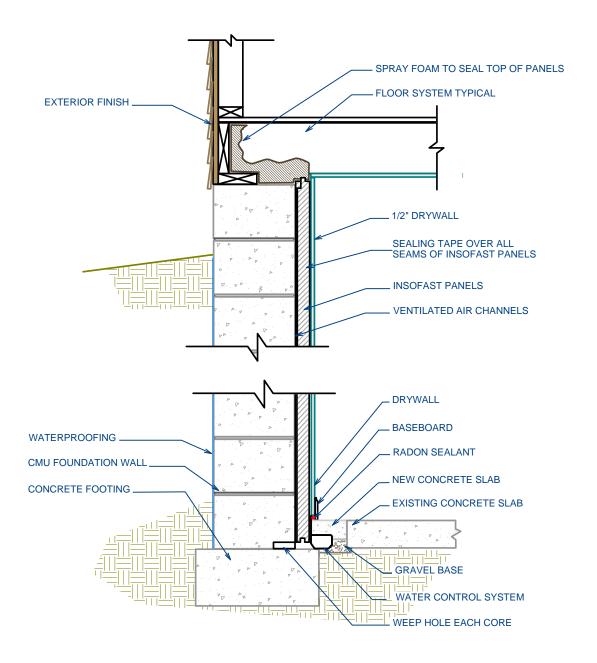

## ISF 09.60 INSOFAST - ACTIVE RADON-SOIL GAS OR MOISTURE CONTROL SYSTEM

DUE TO VARIANCES IN LOCAL CODES, CONSTRUCTION PRACTICES, AND REQUIREMENTS, ALL DETAILS SHALL BE CONSTRUCTED IN ACCORDANCE WITH SUCH LOCAL CODES, CONSTRUCTION PRACTICES, AND REQUIREMENTS REGARDLESS OF DETAIL CONSTRUCTION SHOWN IN THIS DRAWING, INSOFAST, LLC MAKES NO WARRANTY, EXPRESSED OR IMPLIED. INSOFAST, LLC ASSUMES NO LEGAL LIABILITY OR RESPONSIBILITY FOR THE ACCURACY, COMPLETENESS, OR USEFULNESS OR ANY INFORMATION APPARATUS, PRODUCT OR PROCESS DISCLOSED.

| Active | Radon-Soil | Gas or | Moisture | Control | System |
|--------|------------|--------|----------|---------|--------|
|        |            |        |          |         |        |