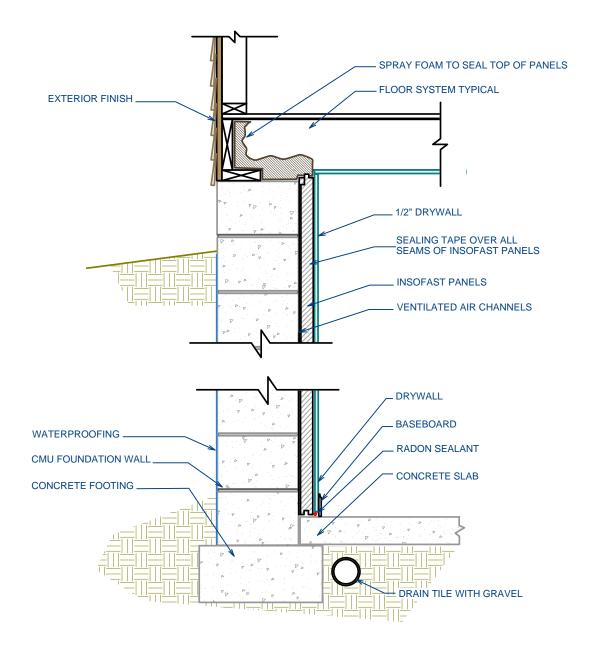

## ISF 09.60.02 INSOFAST - SOIL GAS/MOISTURE REDUCTION SYSTEM

DUE TO VARIANCES IN LOCAL CODES, CONSTRUCTION PRACTICES, AND REQUIREMENTS, ALL DETAILS SHALL BE CONSTRUCTED IN ACCORDANCE WITH SUCH LOCAL CODES, CONSTRUCTION PRACTICES, AND REQUIREMENTS REGARDLESS OF DETAIL CONSTRUCTION SHOWN IN THIS DRAWING, INSOFAST, LLC MAKES NO WARRANTY, EXPRESSED OR IMPLIED. INSOFAST, LLC ASSUMES NO LEGAL LIABILITY OR RESPONSIBILITY FOR THE ACCURACY, COMPLETENESS, OR USEFULNESS OR ANY INFORMATION APPARATUS, PRODUCT OR PROCESS DISCLOSED.

| Soil Ga | as / Mo | isture | Reduct | ion S | System |
|---------|---------|--------|--------|-------|--------|
|---------|---------|--------|--------|-------|--------|

Detail #: ISF 09.60.02

888-501-7899 InSoFast, LLC www.InSoFast.com