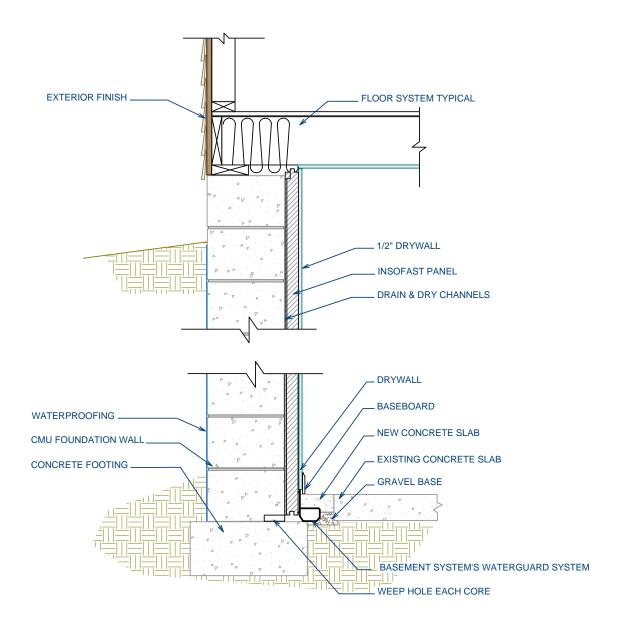

## ISF 09.51 **INSOFAST - BASEMENT SYSTEMS - WATERGUARD SYSTEM**

DUE TO VARIANCES IN LOCAL CODES, CONSTRUCTION PRACTICES, AND REQUIREMENTS, ALL DETAILS SHALL BE CONSTRUCTED IN ACCORDANCE WITH SUCH LOCAL CODES, CONSTRUCTION PRACTICES, AND REQUIREMENTS REGARDLESS OF DETAIL CONSTRUCTION SHOWN IN THIS DRAWING, INSOFAST, LLC MAKES NO WARRANTY, EXPRESSED OR IMPLIED. INSOFAST, LLC ASSUMES NO LEGAL LIABILITY OR RESPONSIBILITY FOR THE ACCURACY, COMPLETENESS, OR USEFULNESS OR ANY INFORMATION APPARATUS, PRODUCT OR PROCESS DISCLOSED.

|     | BASEMENT SYSTEM'S WATERGUARD SYS | Scale: NOT TO SCALE |                            |  |
|-----|----------------------------------|---------------------|----------------------------|--|
|     | BASEMENT STSTEM S WATEROOARS STS | Date: Sept. 2010    |                            |  |
| 899 | InSoFast, LLC                    | www.InSoFast.com    | Detail #: <b>ISF 09.51</b> |  |