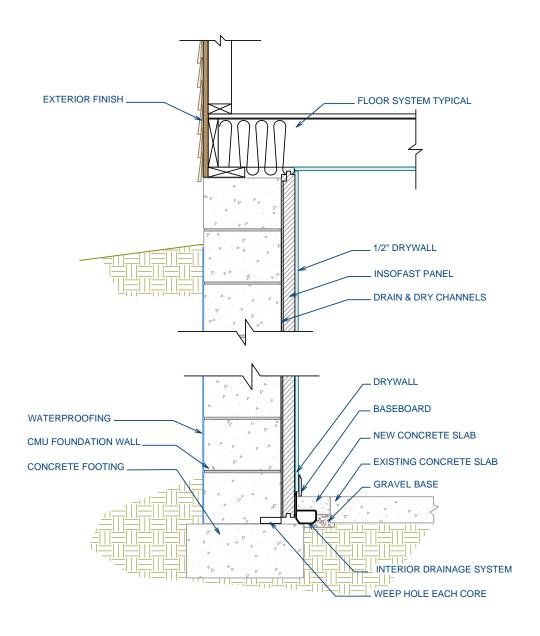

## ISF 02.01.05 CMU MASONRY - BASEMENT - INTERIOR - PERIMETER DRAINAGE

DUE TO VARIANCES IN LOCAL CODES, CONSTRUCTION PRACTICES, AND REQUIREMENTS, ALL DETAILS SHALL BE CONSTRUCTED IN ACCORDANCE WITH SUCH LOCAL CODES, CONSTRUCTION PRACTICES, AND REQUIREMENTS REGARDLESS OF DETAIL CONSTRUCTION SHOWN IN THIS DRAWING, INSOFAST, LLC MAKES NO WARRANTY, EXPRESSED OR IMPLIED. INSOFAST, LLC ASSUMES NO LEGAL LIABILITY OR RESPONSIBILITY FOR THE ACCURACY, COMPLETENESS, OR USEFULNESS OR ANY INFORMATION APPARATUS, PRODUCT OR PROCESS DISCLOSED.

| ONLINA CONDY DAGENENT INTERIOR REPUMETER PRAINING      |               | Scale: NOT TO SCALE |           |              |
|--------------------------------------------------------|---------------|---------------------|-----------|--------------|
| CMU MASONRY - BASEMENT - INTERIOR - PERIMETER DRAINAGE |               |                     | Date:     | Sept. 2010   |
| 888-501-7899                                           | InSoFast, LLC | www.InSoFast.com    | Detail #: | ISF 02.01.05 |