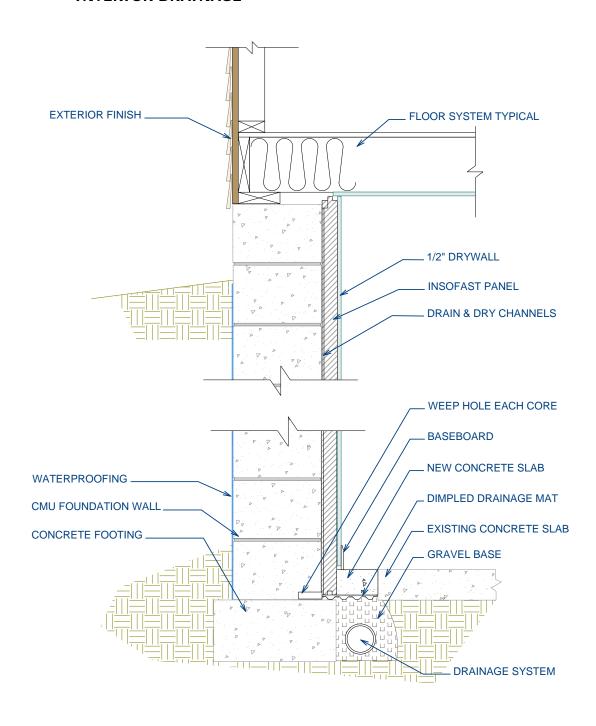

## ISF 02.01.02 INSOFAST - CMU MASONRY - BASEMENT - INTERIOR - INTERIOR DRAINAGE

DUE TO VARIANCES IN LOCAL CODES, CONSTRUCTION PRACTICES, AND REQUIREMENTS, ALL DETAILS SHALL BE CONSTRUCTED IN ACCORDANCE WITH SUCH LOCAL CODES, CONSTRUCTION PRACTICES, AND REQUIREMENTS REGARDLESS OF DETAIL CONSTRUCTION SHOWN IN THIS DRAWING, INSOFAST, LLC MAKES NO WARRANTY, EXPRESSED OR IMPLIED. INSOFAST, LLC ASSUMES NO LEGAL LIABILITY OR RESPONSIBILITY FOR THE ACCURACY, COMPLETENESS, OR USEFULNESS OR ANY INFORMATION APPARATUS, PRODUCT OR PROCESS DISCLOSED.

| CMU Maronry - Below Grade - Interior - Interior Drainage |               |                  | Scale: NOT TO SCALE |                 |
|----------------------------------------------------------|---------------|------------------|---------------------|-----------------|
|                                                          |               |                  | Date:               | March 2010      |
| 888-501-7899                                             | InSoFast, LLC | www.InSoFast.com | Detail :            | #: ISF 02.01.02 |