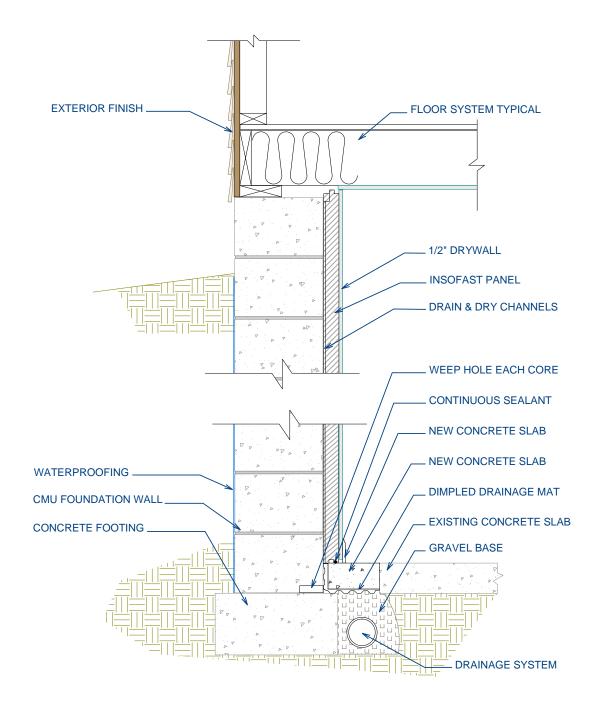

## ISF 02.01.03 INSOFAST - CMU MASONRY - BASEMENT - INTERIOR PERIMETER DRAINAGE

DUE TO VARIANCES IN LOCAL CODES, CONSTRUCTION PRACTICES, AND REQUIREMENTS, ALL DETAILS SHALL BE CONSTRUCTED IN ACCORDANCE WITH SUCH LOCAL CODES, CONSTRUCTION PRACTICES, AND REQUIREMENTS REGARDLESS OF DETAIL CONSTRUCTION SHOWN IN THIS DRAWING, INSOFAST, LLC MAKES NO WARRANTY, EXPRESSED OR IMPLIED. INSOFAST, LLC ASSUMES NO LEGAL LIABILITY OR RESPONSIBILITY FOR THE ACCURACY, COMPLETENESS, OR USEFULNESS OR ANY INFORMATION APPARATUS, PRODUCT OR PROCESS DISCLOSED.

| CMU Masonry - Below Grade - Into | erior - Perimeter Drainage |
|----------------------------------|----------------------------|
|----------------------------------|----------------------------|

888-501-7899 InSoFast, LLC www.InSoFast.com

Detail #: **ISF 02.01.03** 