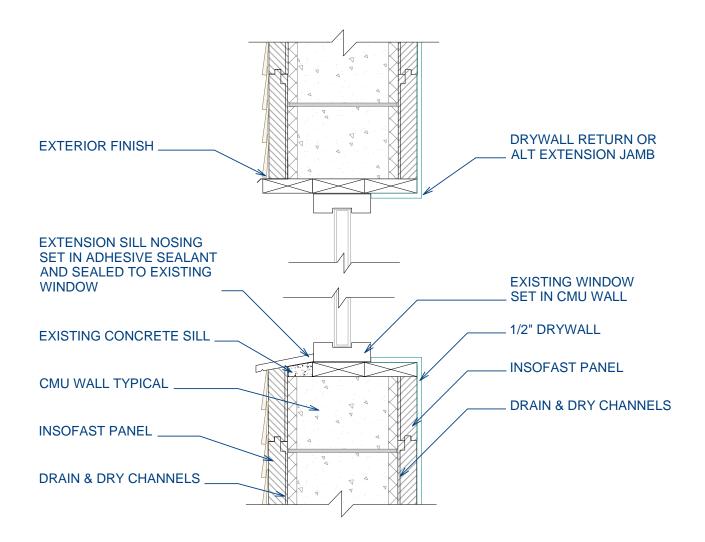

## ISF 07.01.01 INSOFAST - WINDOW - CMU - INSET WINDOW - RETROFIT

DUE TO VARIANCES IN LOCAL CODES, CONSTRUCTION PRACTICES, AND REQUIREMENTS, ALL DETAILS SHALL BE CONSTRUCTED IN ACCORDANCE WITH SUCH LOCAL CODES, CONSTRUCTION PRACTICES, AND REQUIREMENTS REGARDLESS OF DETAIL CONSTRUCTION SHOWN IN THIS DRAWING, INSOFAST, LLC MAKES NO WARRANTY, EXPRESSED OR IMPLIED. INSOFAST, LLC ASSUMES NO LEGAL LIABILITY OR RESPONSIBILITY FOR THE ACCURACY, COMPLETENESS, OR USEFULNESS OR ANY INFORMATION APPARATUS, PRODUCT OR PROCESS DISCLOSED.

| Window - CMU - | Inset | Window - | Retrofit |
|----------------|-------|----------|----------|
|----------------|-------|----------|----------|