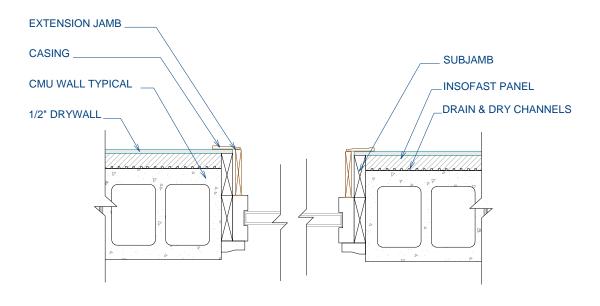

## ISF 07.01.08 INSOFAST - WINDOW - CMU - WOOD EXTENSION JAMB & TRIM WITH SOLID BACKING

DUE TO VARIANCES IN LOCAL CODES, CONSTRUCTION PRACTICES, AND REQUIREMENTS, ALL DETAILS SHALL BE CONSTRUCTED IN ACCORDANCE WITH SUCH LOCAL CODES, CONSTRUCTION PRACTICES, AND REQUIREMENTS REGARDLESS OF DETAIL CONSTRUCTION SHOWN IN THIS DRAWING, INSOFAST, LLC MAKES NO WARRANTY, EXPRESSED OR IMPLIED. INSOFAST, LLC ASSUMES NO LEGAL LIABILITY OR RESPONSIBILITY FOR THE ACCURACY, COMPLETENESS, OR USEFULNESS OR ANY INFORMATION APPARATUS, PRODUCT OR PROCESS DISCLOSED.

## ISF 07.01.08 INSOFAST - WINDOW - CMU - WOOD EXTENSION JAMB & TRIM

DUE TO VARIANCES IN LOCAL CODES, CONSTRUCTION PRACTICES, AND REQUIREMENTS, ALL DETAILS SHALL BE CONSTRUCTED IN ACCORDANCE WITH SUCH LOCAL CODES, CONSTRUCTION PRACTICES, AND REQUIREMENTS REGARDLESS OF DETAIL CONSTRUCTION SHOWN IN THIS DRAWING, INSOFAST, LLC MAKES NO WARRANTY, EXPRESSED OR IMPLIED. INSOFAST, LLC ASSUMES NO LEGAL LIABILITY OR RESPONSIBILITY FOR THE ACCURACY, COMPLETENESS, OR USEFULNESS OR ANY INFORMATION APPARATUS, PRODUCT OR PROCESS DISCLOSED.

Window - CMU - Wood Extension Jamb & Trim over Wood

Date: March 2010

Scale: NOT TO SCALE

888-501-7899 InSoFast, LLC www.InSoFast.com