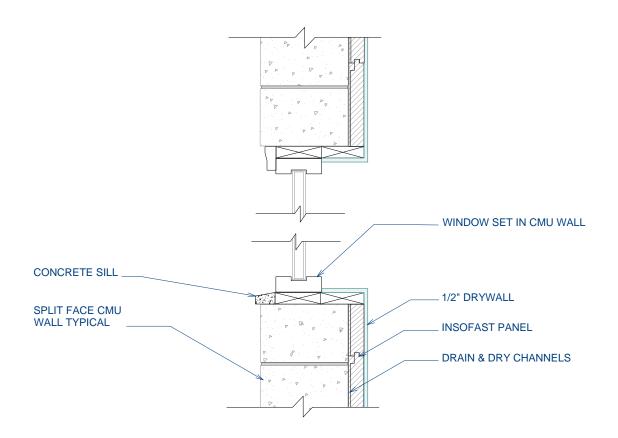

#### ISF 07.01.05 INSOFAST - WINDOW - CMU - DRYWALL RETURN OVER INSOFAST

DUE TO VARIANCES IN LOCAL CODES, CONSTRUCTION PRACTICES, AND REQUIREMENTS, ALL DETAILS SHALL BE CONSTRUCTED IN ACCORDANCE WITH SUCH LOCAL CODES, CONSTRUCTION PRACTICES, AND REQUIREMENTS REGARDLESS OF DETAIL CONSTRUCTION SHOWN IN THIS DRAWING, INSOFAST, LLC MAKES NO WARRANTY, EXPRESSED OR IMPLIED. INSOFAST, LLC ASSUMES NO LEGAL LIABILITY OR RESPONSIBILITY FOR THE ACCURACY, COMPLETENESS, OR USEFULNESS OR ANY INFORMATION APPARATUS, PRODUCT OR PROCESS DISCLOSED.

March 2010

888-501-7899 InSoFast, LLC www.InSoFast.com Detail #: ISF 07.01.05

Scale: NOT TO SCALE