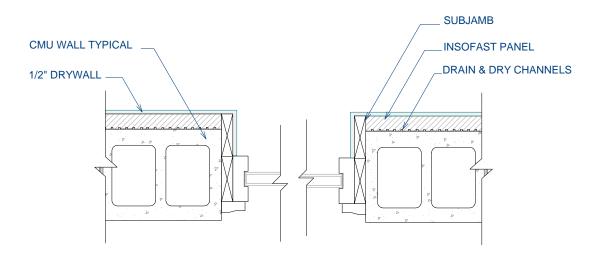

#### ISF 07.01.05 INSOFAST - WINDOW - CMU - DRYWALL RETURN OVER INSOFAST

DUE TO VARIANCES IN LOCAL CODES, CONSTRUCTION PRACTICES, AND REQUIREMENTS, ALL DETAILS SHALL BE CONSTRUCTED IN ACCORDANCE WITH SUCH LOCAL CODES, CONSTRUCTION PRACTICES, AND REQUIREMENTS REGARDLESS OF DETAIL CONSTRUCTION SHOWN IN THIS DRAWING, INSOFAST, LLC MAKES NO WARRANTY, EXPRESSED OR IMPLIED. INSOFAST, LLC ASSUMES NO LEGAL LIABILITY OR RESPONSIBILITY FOR THE ACCURACY, COMPLETENESS, OR USEFULNESS OR ANY INFORMATION APPARATUS, PRODUCT OR PROCESS DISCLOSED.

March 2010

888-501-7899 InSoFast, LLC www.InSoFast.com Detail #: ISF 07.01.05

Scale: NOT TO SCALE