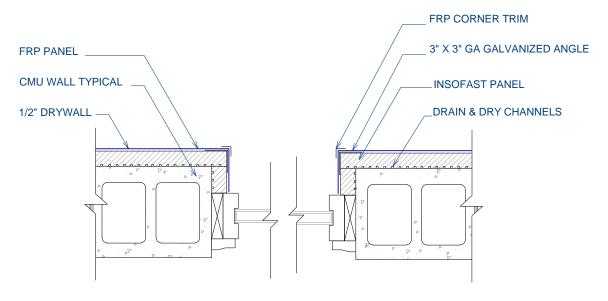

# ISF 07.01.21 INSOFAST - WINDOW DETAIL - CMU - RETURN WITH FIBER REINFORCED PANEL (FRP)

DUE TO VARIANCES IN LOCAL CODES, CONSTRUCTION PRACTICES, AND REQUIREMENTS, ALL DETAILS SHALL BE CONSTRUCTED IN ACCORDANCE WITH SUCH LOCAL CODES, CONSTRUCTION PRACTICES, AND REQUIREMENTS REGARDLESS OF DETAIL CONSTRUCTION SHOWN IN THIS DRAWING, INSOFAST, LLC MAKES NO WARRANTY, EXPRESSED OR IMPLIED. INSOFAST, LLC ASSUMES NO LEGAL LIABILITY OR RESPONSIBILITY FOR THE ACCURACY, COMPLETENESS, OR USEFULNESS OR ANY INFORMATION APPARATUS, PRODUCT OR PROCESS DISCLOSED.

Window Detail - CMU - Return with FRP

Scale: NOT TO SCALE
Date: March 2010

Butc. March

888-501-7899 InSoFast, LLC www.InSoFast.com Detail #: **ISF 07.01.21** 