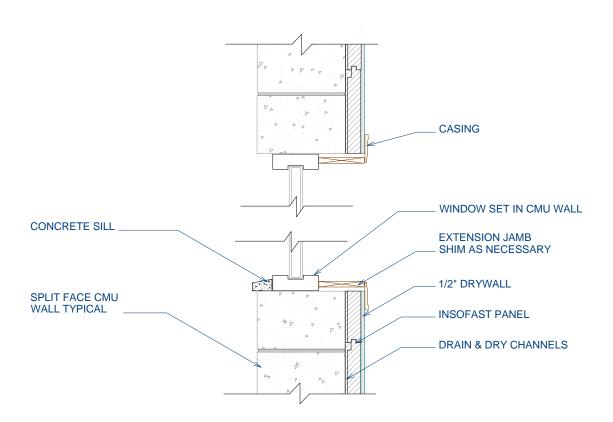

## ISF 07.01.08 INSOFAST - WINDOW - CMU - WOOD EXTENSION JAMB & TRIM WITH SOLID BACKING

DUE TO VARIANCES IN LOCAL CODES, CONSTRUCTION PRACTICES, AND REQUIREMENTS, ALL DETAILS SHALL BE CONSTRUCTED IN ACCORDANCE WITH SUCH LOCAL CODES, CONSTRUCTION PRACTICES, AND REQUIREMENTS REGARDLESS OF DETAIL CONSTRUCTION SHOWN IN THIS DRAWING, INSOFAST, LLC MAKES NO WARRANTY, EXPRESSED OR IMPLIED. INSOFAST, LLC ASSUMES NO LEGAL LIABILITY OR RESPONSIBILITY FOR THE ACCURACY, COMPLETENESS, OR USEFULNESS OR ANY INFORMATION APPARATUS, PRODUCT OR PROCESS DISCLOSED.

## ISF 07.01.08 INSOFAST - WINDOW - CMU - WOOD EXTENSION JAMB & TRIM

DUE TO VARIANCES IN LOCAL CODES, CONSTRUCTION PRACTICES, AND REQUIREMENTS, ALL DETAILS SHALL BE CONSTRUCTED IN ACCORDANCE WITH SUCH LOCAL CODES, CONSTRUCTION PRACTICES, AND REQUIREMENTS REGARDLESS OF DETAIL CONSTRUCTION SHOWN IN THIS DRAWING, INSOFAST, LLC MAKES NO WARRANTY, EXPRESSED OR IMPLIED. INSOFAST, LLC ASSUMES NO LEGAL LIABILITY OR RESPONSIBILITY FOR THE ACCURACY, COMPLETENESS, OR USEFULNESS OR ANY INFORMATION APPARATUS, PRODUCT OR PROCESS DISCLOSED.

Window - CMU - Wood Extension Jamb & Trim over Wood

Date: March 2010

Scale: NOT TO SCALE

888-501-7899 InSoFast, LLC www.InSoFast.com