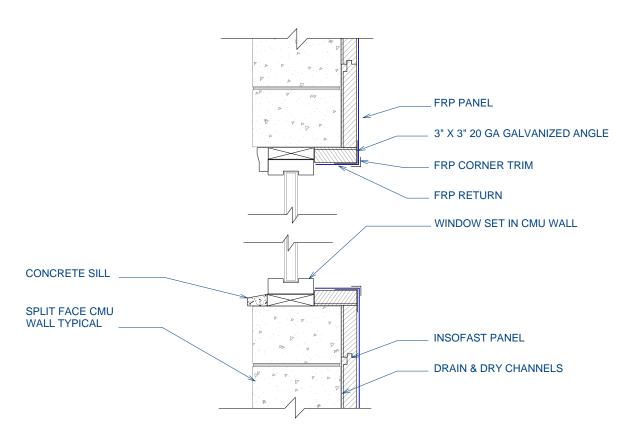

# ISF 07.01.21 INSOFAST - WINDOW DETAIL - CMU - RETURN WITH FIBER REINFORCED PANEL (FRP)

DUE TO VARIANCES IN LOCAL CODES, CONSTRUCTION PRACTICES, AND REQUIREMENTS, ALL DETAILS SHALL BE CONSTRUCTED IN ACCORDANCE WITH SUCH LOCAL CODES, CONSTRUCTION PRACTICES, AND REQUIREMENTS REGARDLESS OF DETAIL CONSTRUCTION SHOWN IN THIS DRAWING, INSOFAST, LLC MAKES NO WARRANTY, EXPRESSED OR IMPLIED. INSOFAST, LLC ASSUMES NO LEGAL LIABILITY OR RESPONSIBILITY FOR THE ACCURACY, COMPLETENESS, OR USEFULNESS OR ANY INFORMATION APPARATUS, PRODUCT OR PROCESS DISCLOSED.

Window Detail - CMU - Return with FRP

Scale: NOT TO SCALE
Date: March 2010

Butc. March

888-501-7899 InSoFast, LLC www.InSoFast.com Detail #: **ISF 07.01.21** 