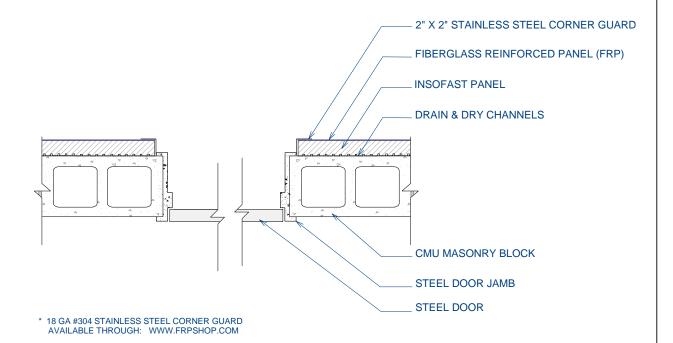

# ISF 07.01.25 INSOFAST - DOOR - CMU - FULL WIDTH STEEL JAMB - FIBER REINFORCED PANEL (FRP) FINISH

DUE TO VARIANCES IN LOCAL CODES, CONSTRUCTION PRACTICES, AND REQUIREMENTS, ALL DETAILS SHALL BE CONSTRUCTED IN ACCORDANCE WITH SUCH LOCAL CODES, CONSTRUCTION PRACTICES, AND REQUIREMENTS REGARDLESS OF DETAIL CONSTRUCTION SHOWN IN THIS DRAWING, INSOFAST, LLC MAKES NO WARRANTY, EXPRESSED OR IMPLIED. INSOFAST, LLC ASSUMES NO LEGAL LIABILITY OR RESPONSIBILITY FOR THE ACCURACY, COMPLETENESS, OR USEFULNESS OR ANY INFORMATION APPARATUS, PRODUCT OR PROCESS DISCLOSED.

Door - CMU - Full Width Steel Jamb - FRP Finish

Date: March 2010

Scale: NOT TO SCALE

888-501-7899 InSoFast, LLC www.InSoFast.com