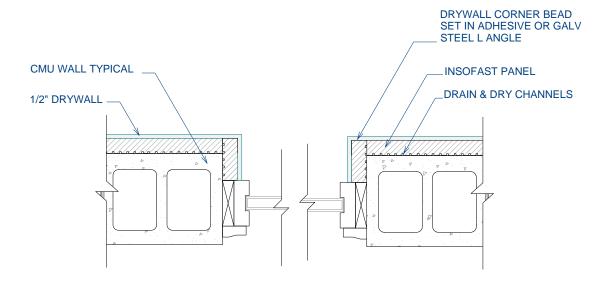

#### ISF 07.01.05 INSOFAST - WINDOW - CMU - DRYWALL RETURN OVER INSOFAST

DUE TO VARIANCES IN LOCAL CODES, CONSTRUCTION PRACTICES, AND REQUIREMENTS, ALL DETAILS SHALL BE CONSTRUCTED IN ACCORDANCE WITH SUCH LOCAL CODES, CONSTRUCTION PRACTICES, AND REQUIREMENTS REGARDLESS OF DETAIL CONSTRUCTION SHOWN IN THIS DRAWING, INSOFAST, LLC MAKES NO WARRANTY, EXPRESSED OR IMPLIED. INSOFAST, LLC ASSUMES NO LEGAL LIABILITY OR RESPONSIBILITY FOR THE ACCURACY, COMPLETENESS, OR USEFULNESS OR ANY INFORMATION APPARATUS, PRODUCT OR PROCESS DISCLOSED.

March 2010

888-501-7899 InSoFast, LLC www.InSoFast.com Detail #: ISF 07.01.05

Scale: NOT TO SCALE