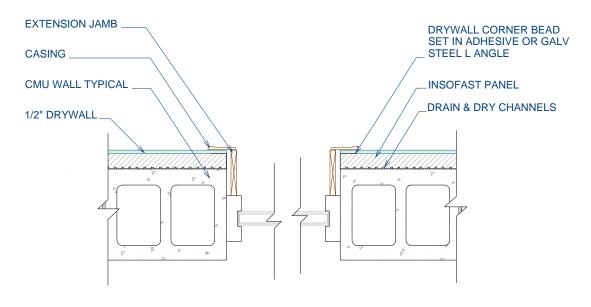

## ISF 07.01.08 INSOFAST - WINDOW - CMU - WOOD EXTENSION JAMB & TRIM WITH SOLID BACKING

DUE TO VARIANCES IN LOCAL CODES, CONSTRUCTION PRACTICES, AND REQUIREMENTS, ALL DETAILS SHALL BE CONSTRUCTED IN ACCORDANCE WITH SUCH LOCAL CODES, CONSTRUCTION PRACTICES, AND REQUIREMENTS REGARDLESS OF DETAIL CONSTRUCTION SHOWN IN THIS DRAWING, INSOFAST, LLC MAKES NO WARRANTY, EXPRESSED OR IMPLIED. INSOFAST, LLC ASSUMES NO LEGAL LIABILITY OR RESPONSIBILITY FOR THE ACCURACY, COMPLETENESS, OR USEFULNESS OR ANY INFORMATION APPARATUS, PRODUCT OR PROCESS DISCLOSED.

## ISF 07.01.08 INSOFAST - WINDOW - CMU - WOOD EXTENSION JAMB & TRIM

DUE TO VARIANCES IN LOCAL CODES, CONSTRUCTION PRACTICES, AND REQUIREMENTS, ALL DETAILS SHALL BE CONSTRUCTED IN ACCORDANCE WITH SUCH LOCAL CODES, CONSTRUCTION PRACTICES, AND REQUIREMENTS REGARDLESS OF DETAIL CONSTRUCTION SHOWN IN THIS DRAWING, INSOFAST, LLC MAKES NO WARRANTY, EXPRESSED OR IMPLIED. INSOFAST, LLC ASSUMES NO LEGAL LIABILITY OR RESPONSIBILITY FOR THE ACCURACY, COMPLETENESS, OR USEFULNESS OR ANY INFORMATION APPARATUS, PRODUCT OR PROCESS DISCLOSED.

Window - CMU - Wood Extension Jamb & Trim over Wood

Date: March 2010

Scale: NOT TO SCALE

888-501-7899 InSoFast, LLC www.InSoFast.com