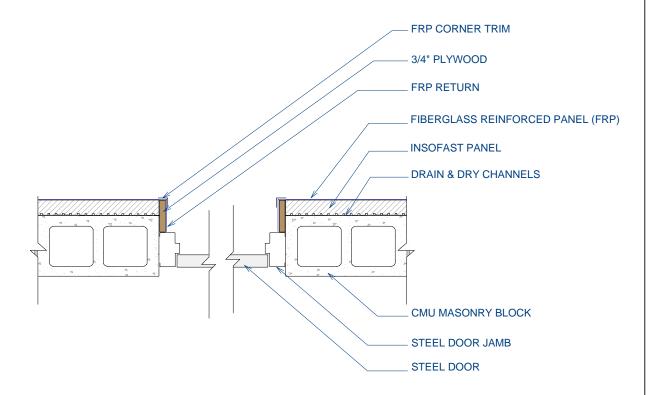

# ISF 07.01.26 INSOFAST - DOOR - CMU - INSET STEEL JAMB - FIBER REINFORCED PANEL (FRP) RETURN

DUE TO VARIANCES IN LOCAL CODES, CONSTRUCTION PRACTICES, AND REQUIREMENTS, ALL DETAILS SHALL BE CONSTRUCTED IN ACCORDANCE WITH SUCH LOCAL CODES, CONSTRUCTION PRACTICES, AND REQUIREMENTS REGARDLESS OF DETAIL CONSTRUCTION SHOWN IN THIS DRAWING, INSOFAST, LLC MAKES NO WARRANTY, EXPRESSED OR IMPLIED. INSOFAST, LLC ASSUMES NO LEGAL LIABILITY OR RESPONSIBILITY FOR THE ACCURACY, COMPLETENESS, OR USEFULNESS OR ANY INFORMATION APPARATUS, PRODUCT OR PROCESS DISCLOSED.