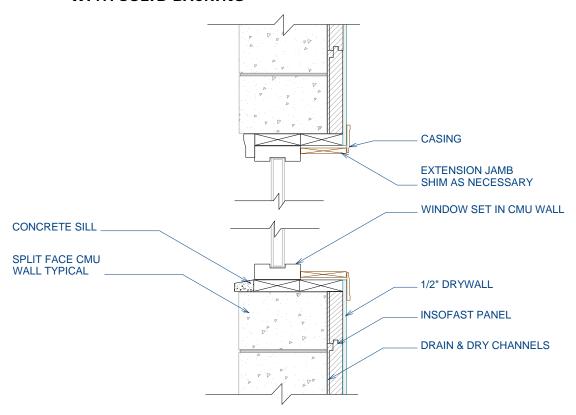

## ISF 07.01.08 INSOFAST - WINDOW - CMU - WOOD EXTENSION JAMB & TRIM WITH SOLID BACKING

DUE TO VARIANCES IN LOCAL CODES, CONSTRUCTION PRACTICES, AND REQUIREMENTS, ALL DETAILS SHALL BE CONSTRUCTED IN ACCORDANCE WITH SUCH LOCAL CODES, CONSTRUCTION PRACTICES, AND REQUIREMENTS REGARDLESS OF DETAIL CONSTRUCTION SHOWN IN THIS DRAWING, INSOFAST, LLC MAKES NO WARRANTY, EXPRESSED OR IMPLIED. INSOFAST, LLC ASSUMES NO LEGAL LIABILITY OR RESPONSIBILITY FOR THE ACCURACY, COMPLETENESS, OR USEFULNESS OR ANY INFORMATION APPARATUS, PRODUCT OR PROCESS DISCLOSED.

## ISF 07.01.08 INSOFAST - WINDOW - CMU - WOOD EXTENSION JAMB & TRIM

DUE TO VARIANCES IN LOCAL CODES, CONSTRUCTION PRACTICES, AND REQUIREMENTS, ALL DETAILS SHALL BE CONSTRUCTED IN ACCORDANCE WITH SUCH LOCAL CODES, CONSTRUCTION PRACTICES, AND REQUIREMENTS REGARDLESS OF DETAIL CONSTRUCTION SHOWN IN THIS DRAWING, INSOFAST, LLC MAKES NO WARRANTY, EXPRESSED OR IMPLIED. INSOFAST, LLC ASSUMES NO LEGAL LIABILITY OR RESPONSIBILITY FOR THE ACCURACY, COMPLETENESS, OR USEFULNESS OR ANY INFORMATION APPARATUS, PRODUCT OR PROCESS DISCLOSED.

Window - CMU - Wood Extension Jamb & Trim over Wood

Date: March 2010

Scale: NOT TO SCALE

888-501-7899 InSoFast, LLC www.InSoFast.com