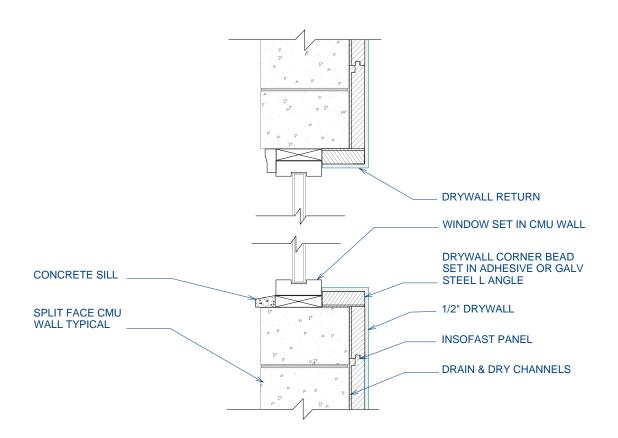

#### ISF 07.01.05 INSOFAST - WINDOW - CMU - DRYWALL RETURN OVER INSOFAST

DUE TO VARIANCES IN LOCAL CODES, CONSTRUCTION PRACTICES, AND REQUIREMENTS, ALL DETAILS SHALL BE CONSTRUCTED IN ACCORDANCE WITH SUCH LOCAL CODES, CONSTRUCTION PRACTICES, AND REQUIREMENTS REGARDLESS OF DETAIL CONSTRUCTION SHOWN IN THIS DRAWING, INSOFAST, LLC MAKES NO WARRANTY, EXPRESSED OR IMPLIED. INSOFAST, LLC ASSUMES NO LEGAL LIABILITY OR RESPONSIBILITY FOR THE ACCURACY, COMPLETENESS, OR USEFULNESS OR ANY INFORMATION APPARATUS, PRODUCT OR PROCESS DISCLOSED.

March 2010

888-501-7899 InSoFast, LLC www.InSoFast.com Detail #: ISF 07.01.05

Scale: NOT TO SCALE