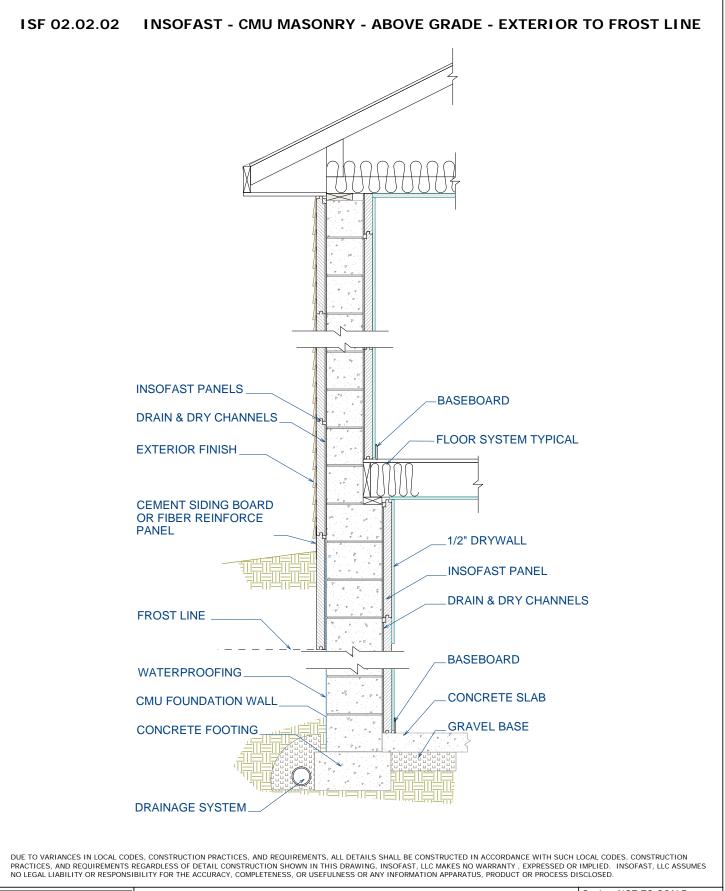

|                 |              | Scale: NOT TO SCALE   |                   |          |                 |
|-----------------|--------------|-----------------------|-------------------|----------|-----------------|
| SÊ.             | CINU Masonry | - Above Grade - Exter | Ior to Frost Line | Date:    | March 2010      |
| ≥∕ थ₀<br>Panels | 888-501-7899 | InSoFast, LLC         | www.InSoFast.com  | Detail # | ±: ISF 02.02.02 |