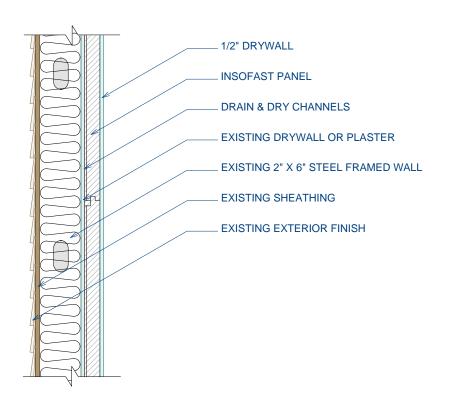

#### ISF 04.01.01 **INSOFAST - STEEL FRAMED - OVER EXISTING INTERIOR**

DUE TO VARIANCES IN LOCAL CODES, CONSTRUCTION PRACTICES, AND REQUIREMENTS, ALL DETAILS SHALL BE CONSTRUCTED IN ACCORDANCE WITH SUCH LOCAL CODES, CONSTRUCTION PRACTICES, AND REQUIREMENTS REGARDLESS OF DETAIL CONSTRUCTION SHOWN IN THIS DRAWING, INSOFAST, LLC MAKES NO WARRANTY, EXPRESSED OR IMPLIED. INSOFAST, LLC ASSUMES NO LEGAL LIABILITY OR RESPONSIBILITY FOR THE ACCURACY, COMPLETENESS, OR USEFULNESS OR ANY INFORMATION APPARATUS, PRODUCT OR PROCESS DISCLOSED.

Scale: NOT TO SCALE **Steel Framed - Over Existing Interior** Date: March 2010 888-501-7899 InSoFast, LLC www.InSoFast.com Detail #: ISF 04.01.01

Engineered Insulation Panels 888-501-7899

InSoFast, LLC

www.InSoFast.com