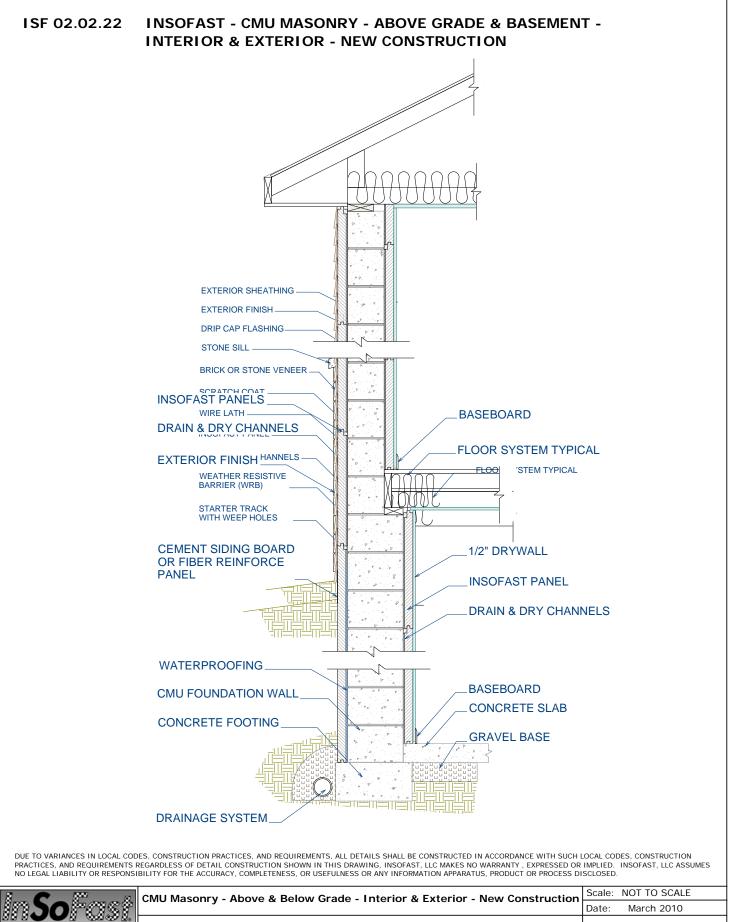

| 20 ≥ 10 € |              |
|-----------|--------------|
| Danole    | 888-501-7899 |

Engineered Insulation

Detail #: ISF 02.02.22

www.InSoFast.com

| concrete waii - |               | - Steel bar R |
|-----------------|---------------|---------------|
| 888-501-7899    | InSoFast, LLC | www.InSoFa    |