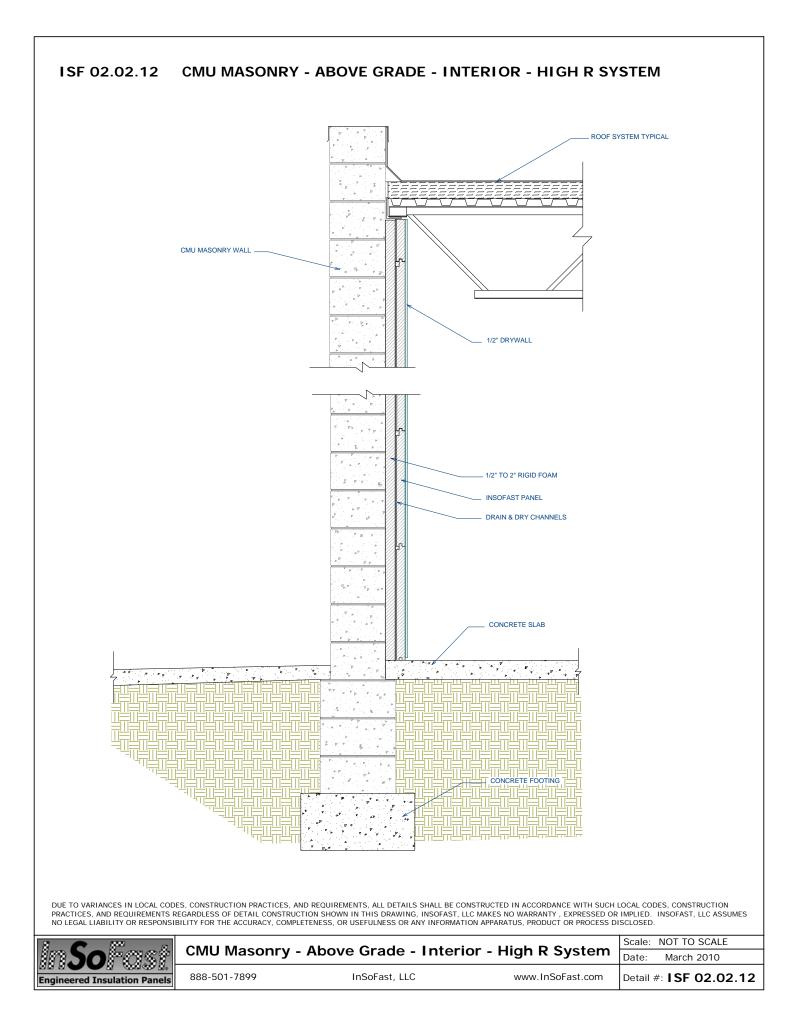

Ш**ч** 

Engineered Insulation

|                              | CMU Masonry - Above Grade - Exterior - Standard Wood Framing Interior |                                   |                      | Scale:   | NOT TO SCALE   |
|------------------------------|-----------------------------------------------------------------------|-----------------------------------|----------------------|----------|----------------|
| insorast                     | CIVIU Masonry - Abd                                                   | ove Grade - Exterior - Standard W | ood Framing Interior | Date:    | March 2010     |
| Engineered Insulation Panels |                                                                       | InSoFast, LLC                     |                      | Detail # | ⊭:ISF 02.02.01 |

|                 |              | Scale: NOT TO SCALE   |                   |          |                 |
|-----------------|--------------|-----------------------|-------------------|----------|-----------------|
| SÊ.             | CINU Masonry | - Above Grade - Exter | Ior to Frost Line | Date:    | March 2010      |
| ≥∕ थ₀<br>Panels | 888-501-7899 | InSoFast, LLC         | www.InSoFast.com  | Detail # | ±: ISF 02.02.02 |