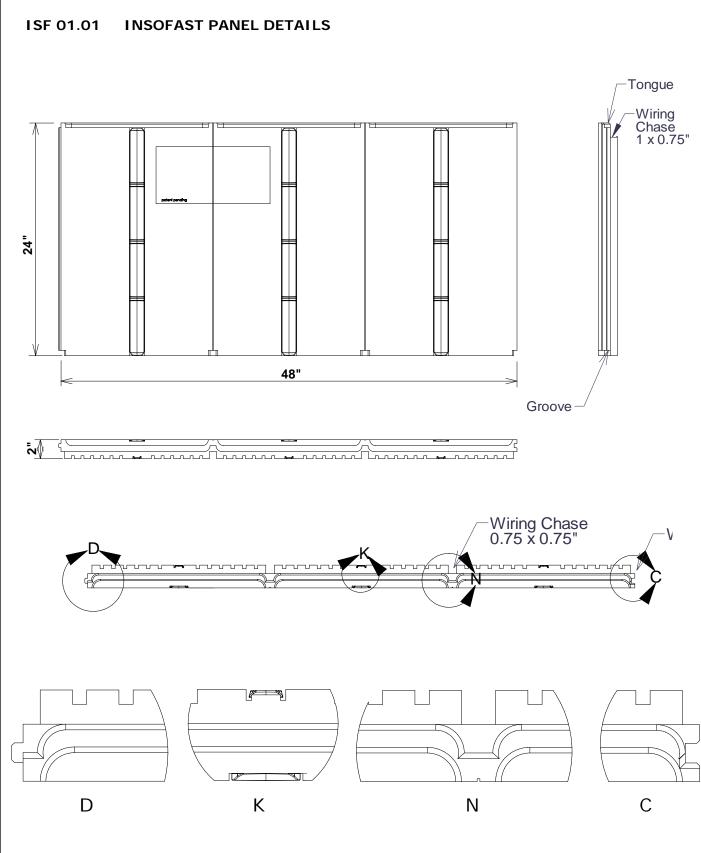

|                              |              |                        |                  | Scale: NOT TO SCALE |  |
|------------------------------|--------------|------------------------|------------------|---------------------|--|
| in <b>So</b> Fast            |              | InSoFast Panel Details |                  | Date: March 2010    |  |
| Engineered Insulation Panels | 888-501-7899 | InSoFast, LLC          | www.InSoFast.com | Detail #: ISF 01.01 |  |