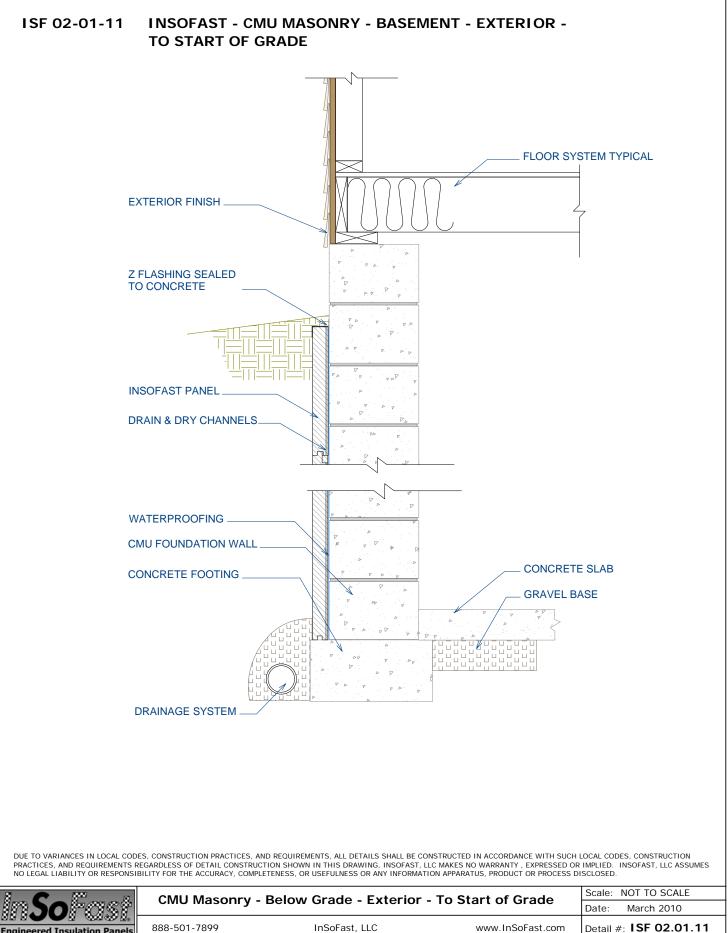

Listed below are detailed drawings of the InSoFast Panel. These drawings are provided to assist you in designing or supplementing your existing drawings with the necessary InSoFast Panel details. These details are also available in dwg or dxf formats.

InSoFast Panel Details (Click Here)

Masonry Block CMU Details

- Below Grade Details (Click Here)
- Above Grade Details (Click Here)
- Below & Above Grade Details (Click Here)

Poured Concrete Wall Details