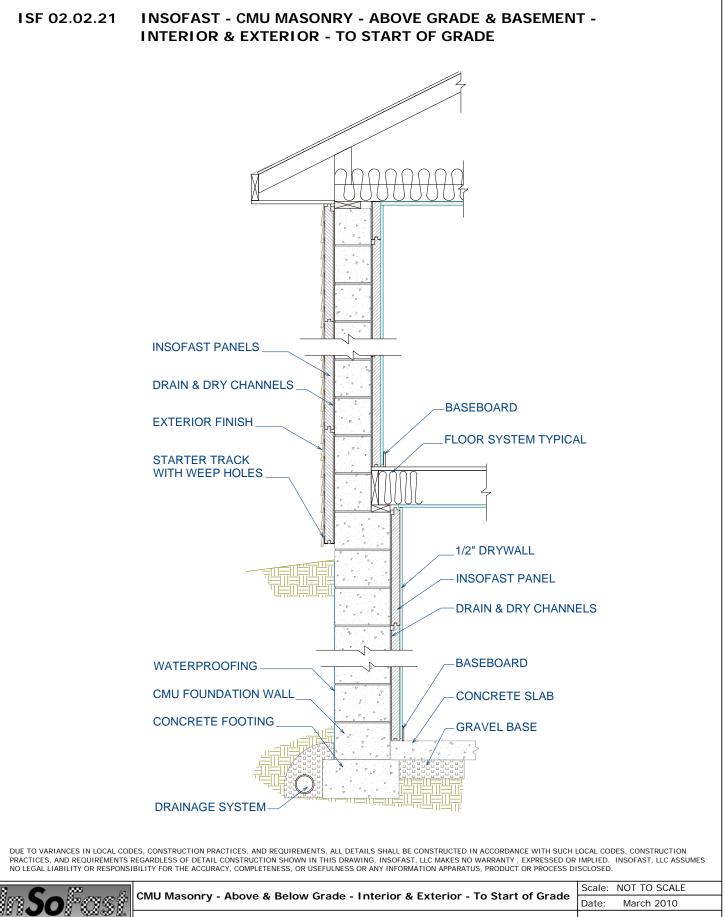

ijo ().

Engineered Insulation Pa

| In <b>jo</b> rasi -                 | , , , , , , , , , , , , , , , , , , , |               |                  | Date: March 2010      |
|-------------------------------------|---------------------------------------|---------------|------------------|-----------------------|
|                                     |                                       |               |                  | 105 00 00 0           |
| <b>Engineered Insulation Panels</b> | 888-501-7899                          | InSoFast, LLC | www.InSoFast.com | Detail #: ISF 02.02.2 |

| 20 ≥ 10 € |              |
|-----------|--------------|
| Danole    | 888-501-7899 |

Engineered Insulation

Detail #: ISF 02.02.22

www.InSoFast.com

| concrete waii - |               | - Steel bar R |
|-----------------|---------------|---------------|
| 888-501-7899    | InSoFast, LLC | www.InSoFa    |