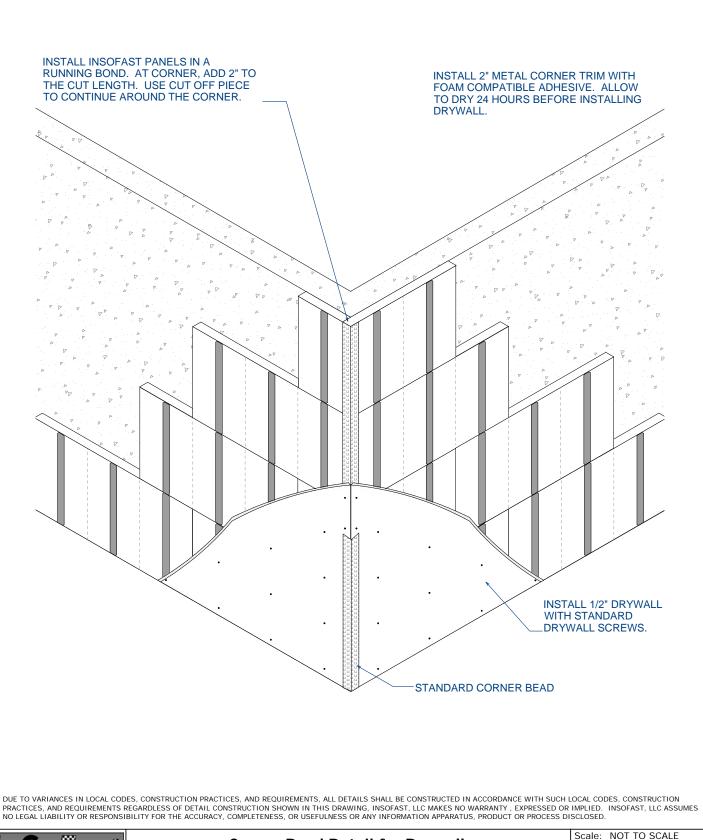

888-501-7899

Engineered Insulation Panels

www.InSoFast.com Detail #: ISF 08.01.01

InSoFast, LLC

| Corpor Bood Datail for D     |              |                           | anvoll           | Scale: NOT TO SCALE        |  |
|------------------------------|--------------|---------------------------|------------------|----------------------------|--|
| In <b>So</b> Fast            |              | Corner Bead Detail for Dr | ywall            | Date: March 2010           |  |
| Engineered Insulation Panels | 888-501-7899 | InSoFast, LLC             | www.InSoFast.com | Detail #: <b>ISF 09.01</b> |  |