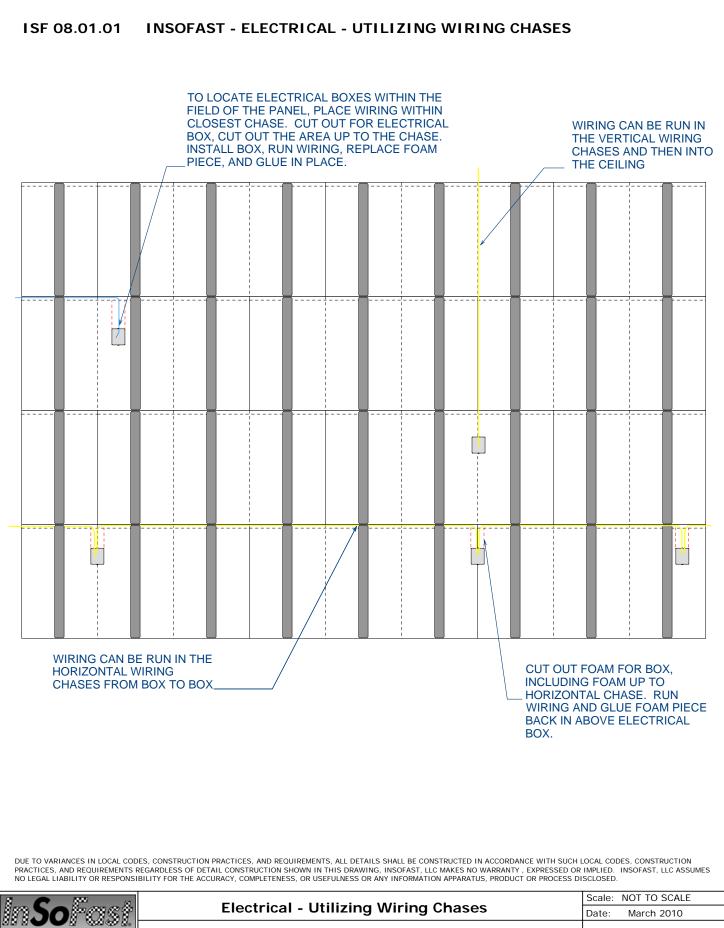

888-501-7899

Engineered Insulation Panels

www.InSoFast.com Detail #: ISF 08.01.01

InSoFast, LLC

| Corpor Bood Datail for D     |              |                           | anvoll           | Scale: NOT TO SCALE        |  |
|------------------------------|--------------|---------------------------|------------------|----------------------------|--|
| In <b>So</b> Fast            |              | Corner Bead Detail for Dr | ywall            | Date: March 2010           |  |
| Engineered Insulation Panels | 888-501-7899 | InSoFast, LLC             | www.InSoFast.com | Detail #: <b>ISF 09.01</b> |  |