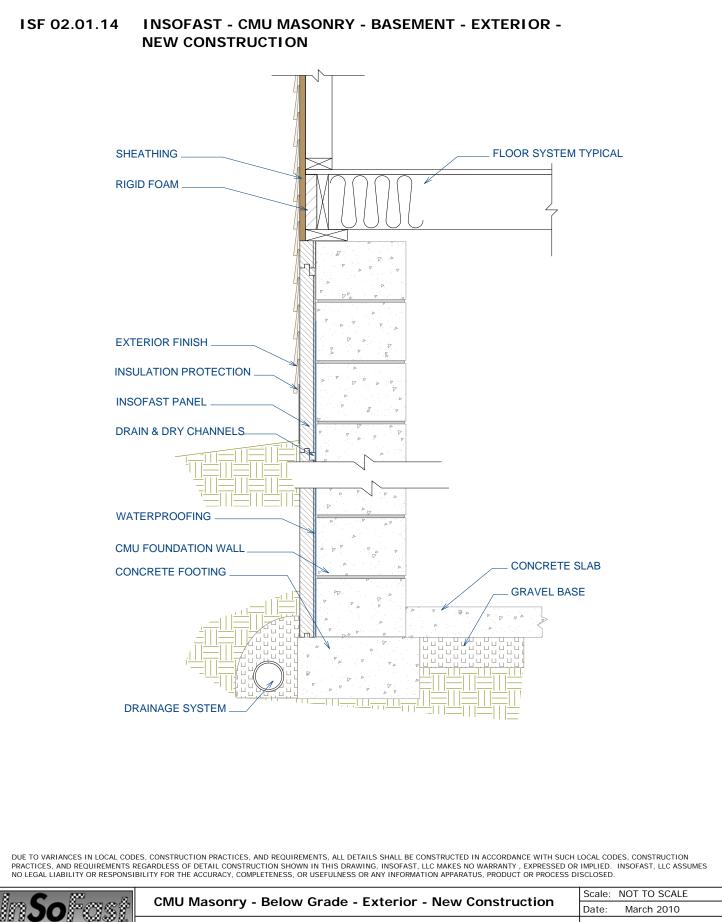

www.InSoFast.com Detail #: ISF 02.01.14

InSoFast, LLC

| ø         |                    | Scale:                      | NOT TO SCALE           |          |                 |  |
|-----------|--------------------|-----------------------------|------------------------|----------|-----------------|--|
| MSX.      | CMU Masonry - Belo | w Grade - Exterior - Manufa | ctured Stone Knee Wall | Date:    | March 2010      |  |
| on Panels | 000 504 7000       | InSoFast, LLC               | www.InSoFast.com       | Detail # | #: ISF 02.01.15 |  |