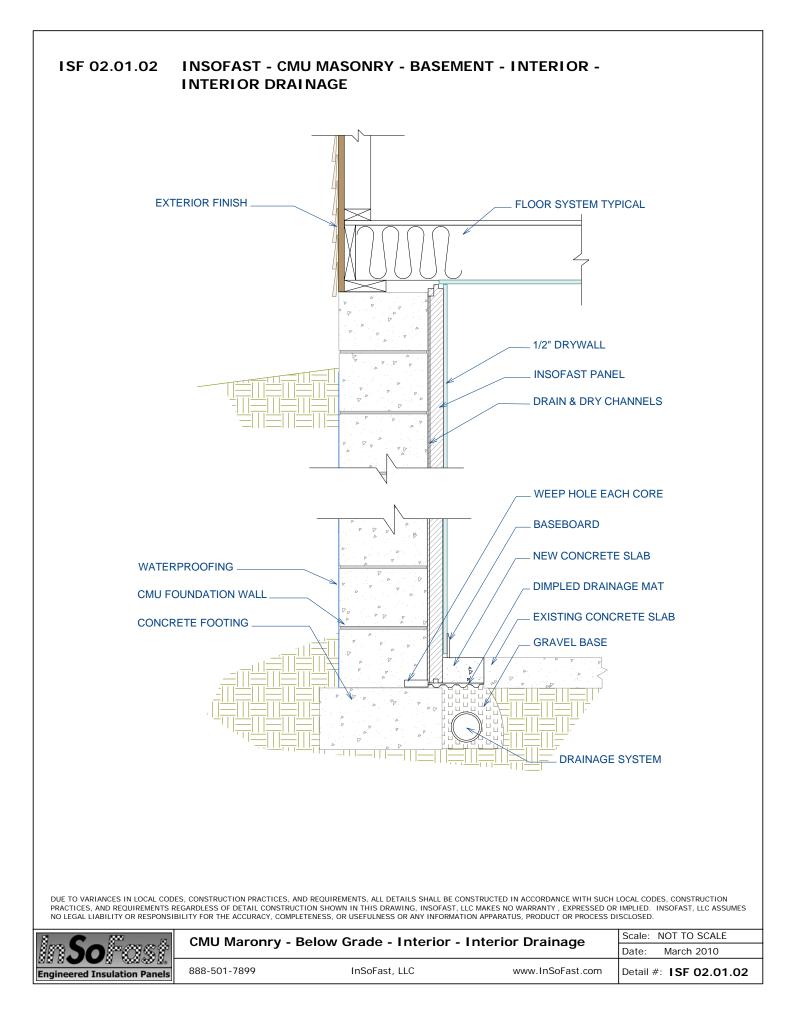

Listed below are detailed drawings of the InSoFast Panel. These drawings are provided to assist you in designing or supplementing your existing drawings with the necessary InSoFast Panel details. These details are also available in dwg or dxf formats.

InSoFast Panel Details (Click Here)

Masonry Block CMU Details

- Below Grade Details (Click Here)
- Above Grade Details (Click Here)
- Below & Above Grade Details (Click Here)

Poured Concrete Wall Details