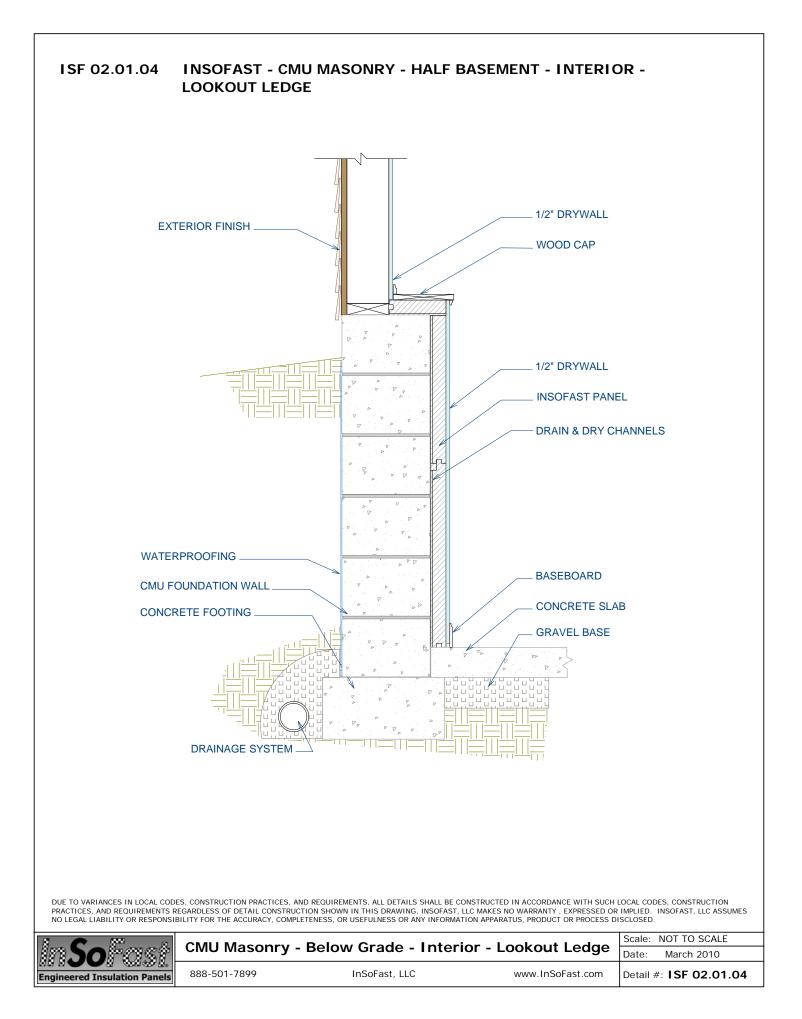

Listed below are detailed drawings of the InSoFast Panel. These drawings are provided to assist you in designing or supplementing your existing drawings with the necessary InSoFast Panel details. These details are also available in dwg or dxf formats.

InSoFast Panel Details (Click Here)

Masonry Block CMU Details

- Below Grade Details (Click Here)
- Above Grade Details (Click Here)
- Below & Above Grade Details (Click Here)

Poured Concrete Wall Details