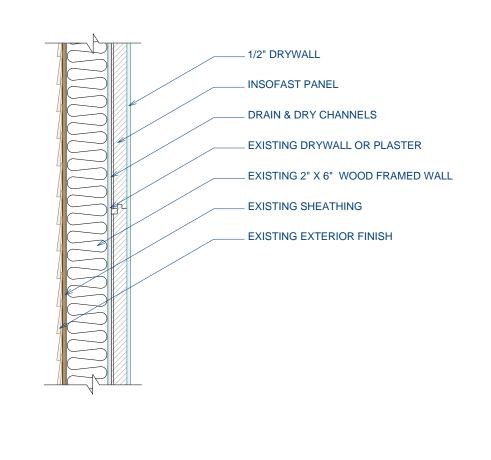

| , |                                      | Scale: NOT TO SCALE |                  |           |              |
|---|--------------------------------------|---------------------|------------------|-----------|--------------|
| 2 | Wood Framed - Over Existing Interior |                     |                  | Date:     | March 2010   |
| s | 888-501-7899                         | InSoFast, LLC       | www.InSoFast.com | Detail #: | ISF 05.01.01 |