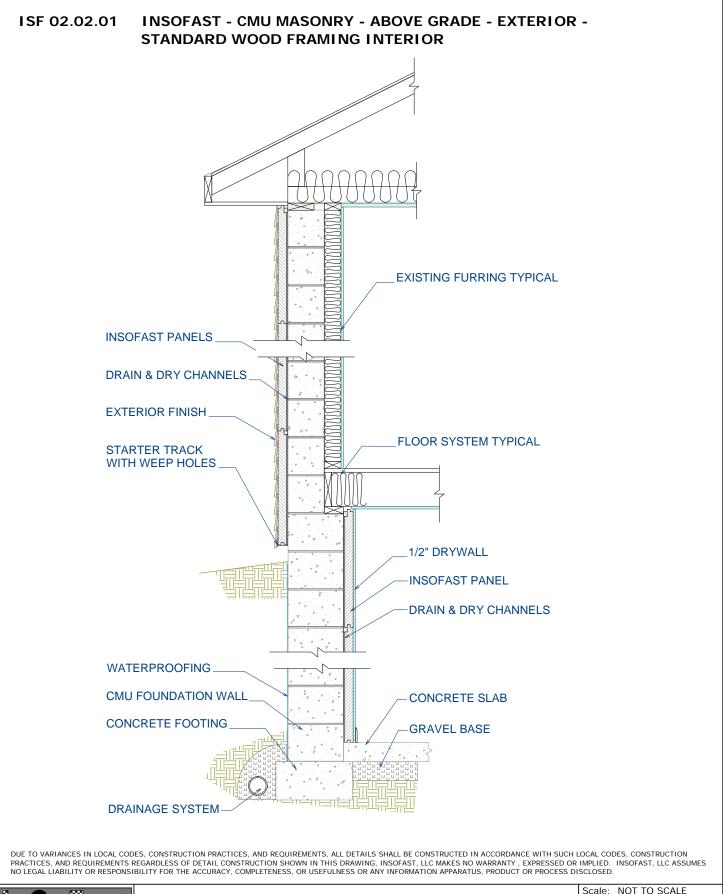

Ш**ч** 

Engineered Insulation

|                              | CMU Masonry - Above Grade - Exterior - Standard Wood Framing Interior |                                   |                      | Scale:   | NOT TO SCALE   |
|------------------------------|-----------------------------------------------------------------------|-----------------------------------|----------------------|----------|----------------|
| insorast                     | CIVIU Masonry - Abd                                                   | ove Grade - Exterior - Standard W | ood Framing Interior | Date:    | March 2010     |
| Engineered Insulation Panels |                                                                       | InSoFast, LLC                     |                      | Detail # | ⊭:ISF 02.02.01 |