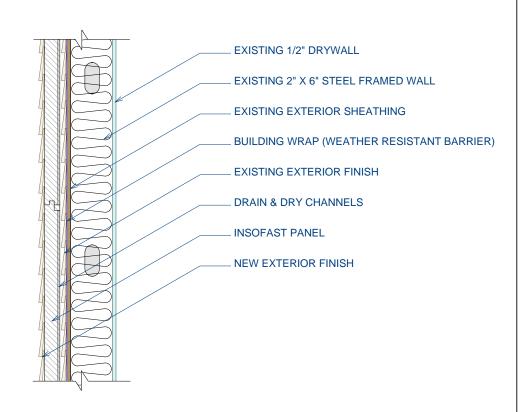

### ISF 04.02.02 INSOFAST - STEEL FRAMED - OVER EXISTING SIDING

DUE TO VARIANCES IN LOCAL CODES, CONSTRUCTION PRACTICES, AND REQUIREMENTS, ALL DETAILS SHALL BE CONSTRUCTED IN ACCORDANCE WITH SUCH LOCAL CODES, CONSTRUCTION PRACTICES, AND REQUIREMENTS REGARDLESS OF DETAIL CONSTRUCTION SHOWN IN THIS DRAWING, INSOFAST, LLC MAKES NO WARRANTY, EXPRESSED OR IMPLIED. INSOFAST, LLC ASSUMES NO LEGAL LIABILITY OR RESPONSIBILITY FOR THE ACCURACY, COMPLETENESS, OR USEFULNESS OR ANY INFORMATION APPARATUS, PRODUCT OR PROCESS DISCLOSED.

 Steel Framed - Over Existing Siding
 Scale: NOT TO SCALE

 Date:
 March 2010

 Panels
 888-501-7899
 InSoFast, LLC
 www.InSoFast.com
 Detail #: ISF 04.02.02

DUE TO VARIANCES IN LOCAL CODES, CONSTRUCTION PRACTICES, AND REQUIREMENTS, ALL DETAILS SHALL BE CONSTRUCTED IN ACCORDANCE WITH SUCH LOCAL CODES, CONSTRUCTION PRACTICES, AND REQUIREMENTS REGARDLESS OF DETAIL CONSTRUCTION SHOWN IN THIS DRAWING, INSOFAST, LLC MAKES NO WARRANTY, EXPRESSED OR IMPLIED. INSOFAST, LLC ASSUMES NO LEGAL LIABILITY OR RESPONSIBILITY FOR THE ACCURACY, COMPLETENESS, OR USEFULNESS OR ANY INFORMATION APPARATUS, PRODUCT OR PROCESS DISCLOSED.