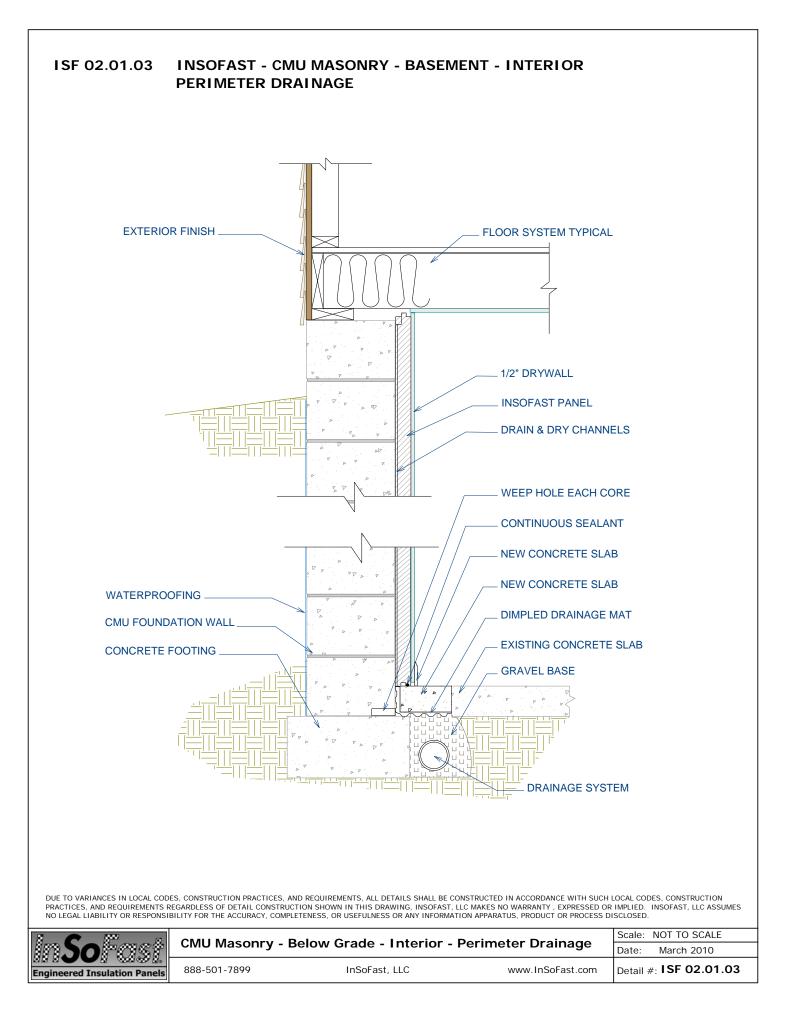

Listed below are detailed drawings of the InSoFast Panel. These drawings are provided to assist you in designing or supplementing your existing drawings with the necessary InSoFast Panel details. These details are also available in dwg or dxf formats.

InSoFast Panel Details (Click Here)

Masonry Block CMU Details

- Below Grade Details (Click Here)
- Above Grade Details (Click Here)
- Below & Above Grade Details (Click Here)

Poured Concrete Wall Details