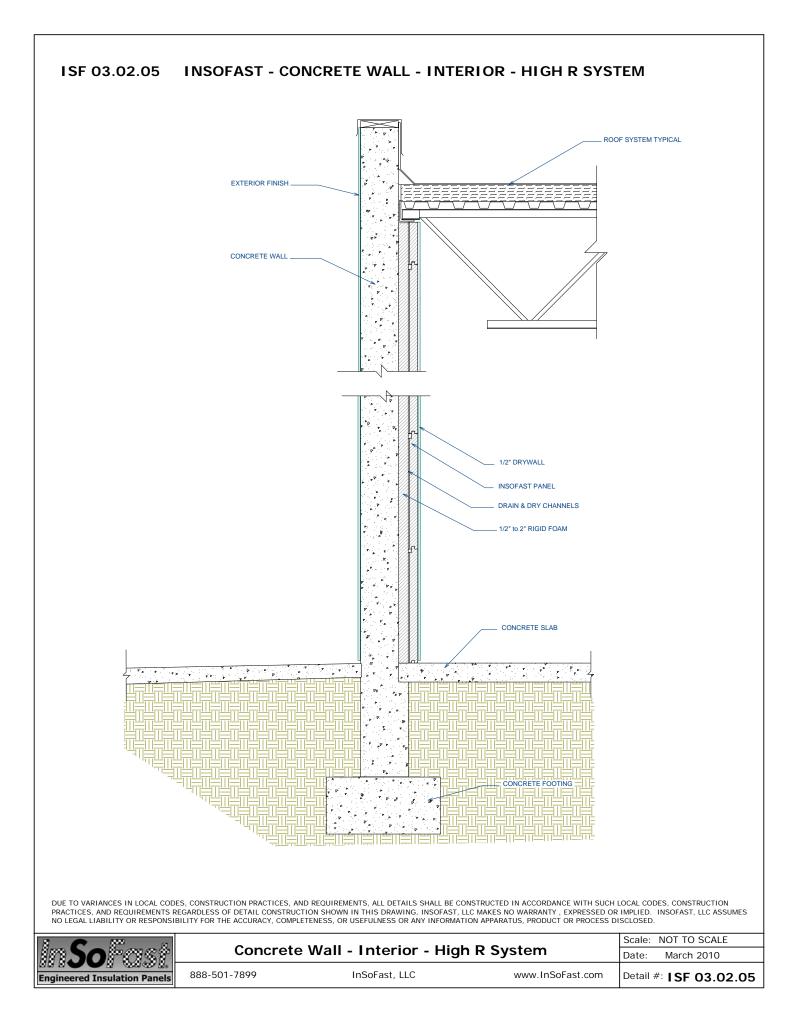

| 20 ≥ 10 € |              |
|-----------|--------------|
| Danole    | 888-501-7899 |

Engineered Insulation

Detail #: ISF 02.02.22

www.InSoFast.com

| concrete waii - |               | - Steel bar R |
|-----------------|---------------|---------------|
| 888-501-7899    | InSoFast, LLC | www.InSoFa    |

X

**Engineered Insulation Panels** 

| Roof       | Date:    | March 2010   |
|------------|----------|--------------|
| SoFast.com | Detail # | ISF 03.02.21 |