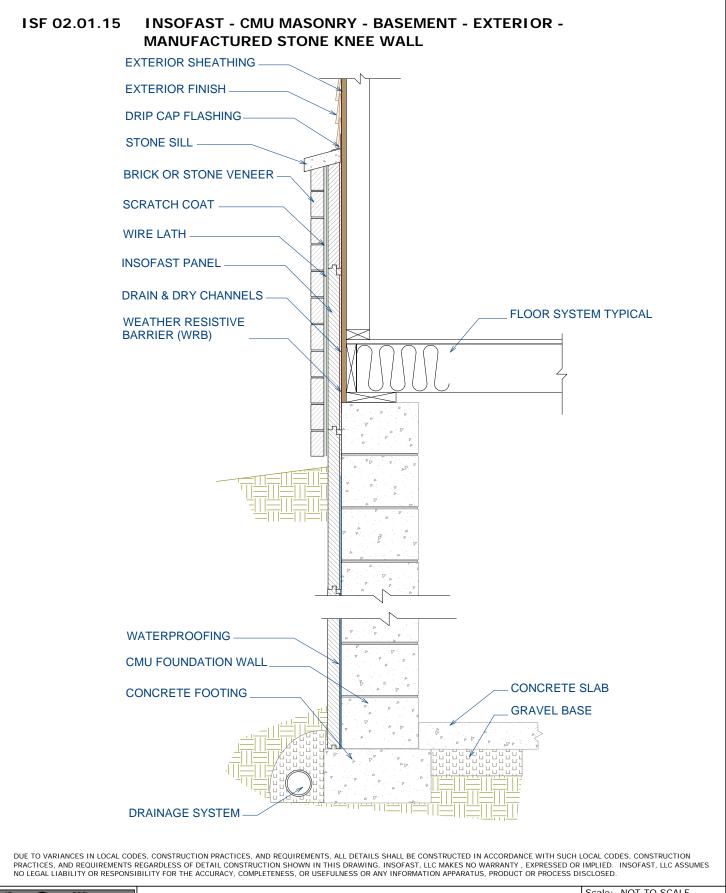

www.InSoFast.com Detail #: ISF 02.01.14

InSoFast, LLC

| ø         |                    | Scale:                      | NOT TO SCALE           |          |                 |  |
|-----------|--------------------|-----------------------------|------------------------|----------|-----------------|--|
| MSX.      | CMU Masonry - Belo | w Grade - Exterior - Manufa | ctured Stone Knee Wall | Date:    | March 2010      |  |
| on Panels | 000 504 7000       | InSoFast, LLC               | www.InSoFast.com       | Detail # | #: ISF 02.01.15 |  |