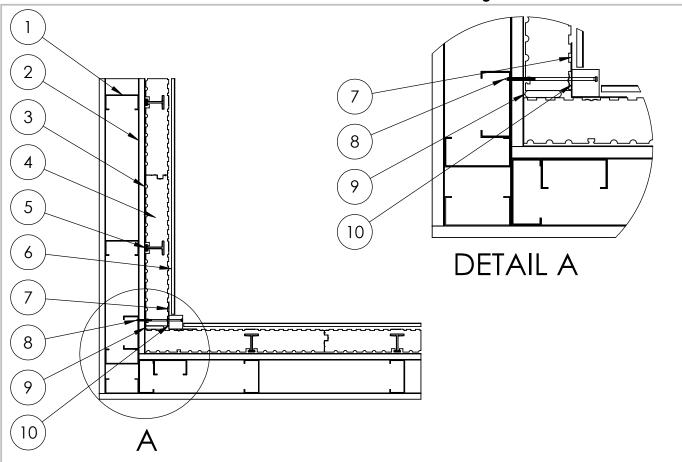

## InSoFast EX 2.5 Inside Corner No Backing

| #  | Description                                     |
|----|-------------------------------------------------|
| 1  | Framing                                         |
| 2  | Sheathing                                       |
| 3  | Weather Resistant Barrier (WRB)                 |
| 4  | InSoFast Panel                                  |
| 5  | InSoFast Integrated Stud                        |
| 6  | Horizontal Siding                               |
| 7  | Optional Sheet Metal Corner Backer (20 - 25 ga) |
| 8  | Trim Head Screw                                 |
| 9  | Sealant                                         |
| 10 | 2x Corner Backer                                |