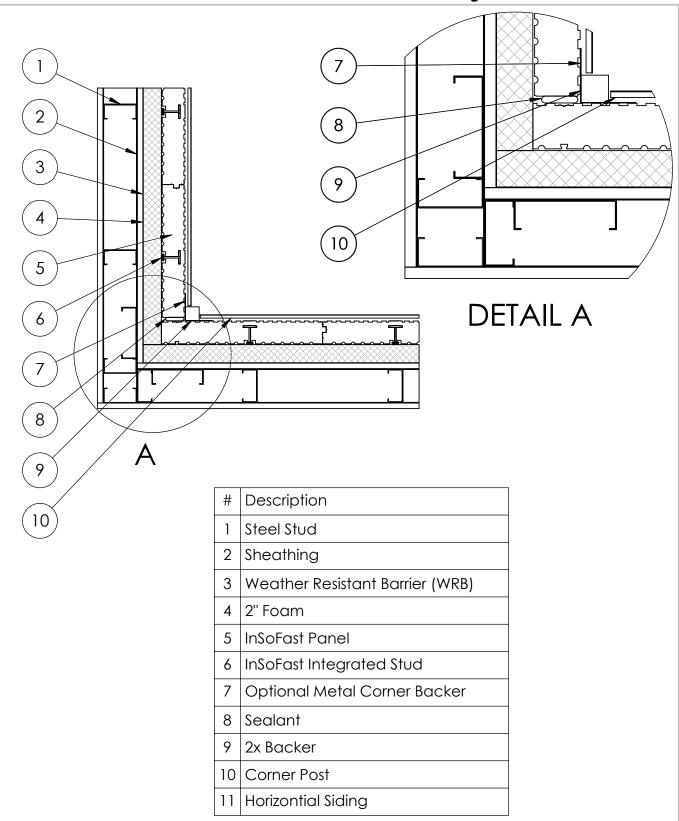

## InSoFast EX 2.5 Inside Corner 2x Backing with 1" Foam

InSoFast LLC Limits of Liability and Disclaimer of Warranty: Because use conditions and applicable laws may differ from one location to another and may change with time, Customer is responsible for determining whether products and the information in this document are appropriate for use and are in compliance with applicable laws and other government enactments. InSoFast LLC assumes no obligation or liability for the information in this document. NO WARRANTIES ARE GIVEN; ALL IMPLIED WARRANTIES OF MERCHANTABILITY OR FITNESS FOR A PARTICULAR PURPOSE ARE EXPRESSLY EXCLUDED. INSOFAST LLC SHALL NOT BE RESPONSIBLE FOR CONSEQUENTIAL, INDIRECT OR INCIDENTAL DAMAGES (INCLUDING LOSS OF PROFITS) OF ANY KIND. InSoFast LLC reserves the right to make any changes according to technological progress or further developments and assumes no liability for providing such information and advice including the extent to which such information and advice may relate to existing third party intellectual property rights. Reference to trade names used by other companies is neither a recommendation, nor an endorsement of any product and does not imply that similar products could not be used. It is the responsibility of both the specifier and the purchaser to determine if a product is suitable for its intended use.

1" Foam

Corner Post

10

| Inside Corner 2x Backer With 1" Foam |                  |                  | Scale:    | not to scale |  |
|--------------------------------------|------------------|------------------|-----------|--------------|--|
| Inside Comer 27                      | R BUCKEL WIIII I | Date:            | 4/22/2017 |              |  |
| 888-501-7899                         | InSoFast, LLC    | www.lnSoFast.com | Detail #: | E-S-H-C-I-04 |  |