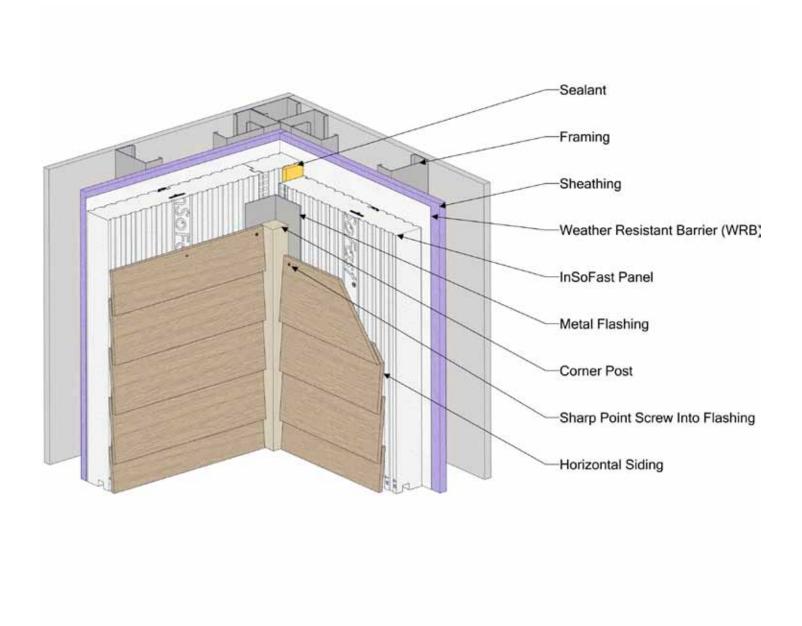

## InSoFast EX 2.5 Inside Corner No Backing

| #  | Description                                     |
|----|-------------------------------------------------|
| 1  | Framing                                         |
| 2  | Sheathing                                       |
| 3  | Weather Resistant Barrier (WRB)                 |
| 4  | InSoFast Panel                                  |
| 5  | InSoFast Integrated Stud                        |
| 6  | Horizontal Siding                               |
| 7  | Optional Sheet Metal Corner Backer (20 - 25 ga) |
| 8  | Trim Head Screw                                 |
| 9  | Sealant                                         |
| 10 | 2x Corner Backer                                |