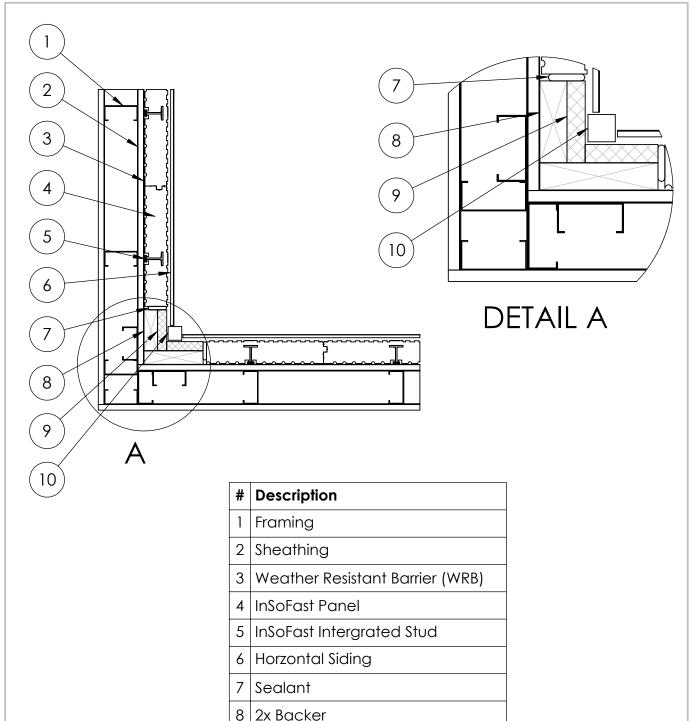

## InSoFast EX 2.5 Inside Corner No Backing

| #  | Description                                     |
|----|-------------------------------------------------|
| 1  | Framing                                         |
| 2  | Sheathing                                       |
| 3  | Weather Resistant Barrier (WRB)                 |
| 4  | InSoFast Panel                                  |
| 5  | InSoFast Integrated Stud                        |
| 6  | Horizontal Siding                               |
| 7  | Optional Sheet Metal Corner Backer (20 - 25 ga) |
| 8  | Trim Head Screw                                 |
| 9  | Sealant                                         |
| 10 | 2x Corner Backer                                |