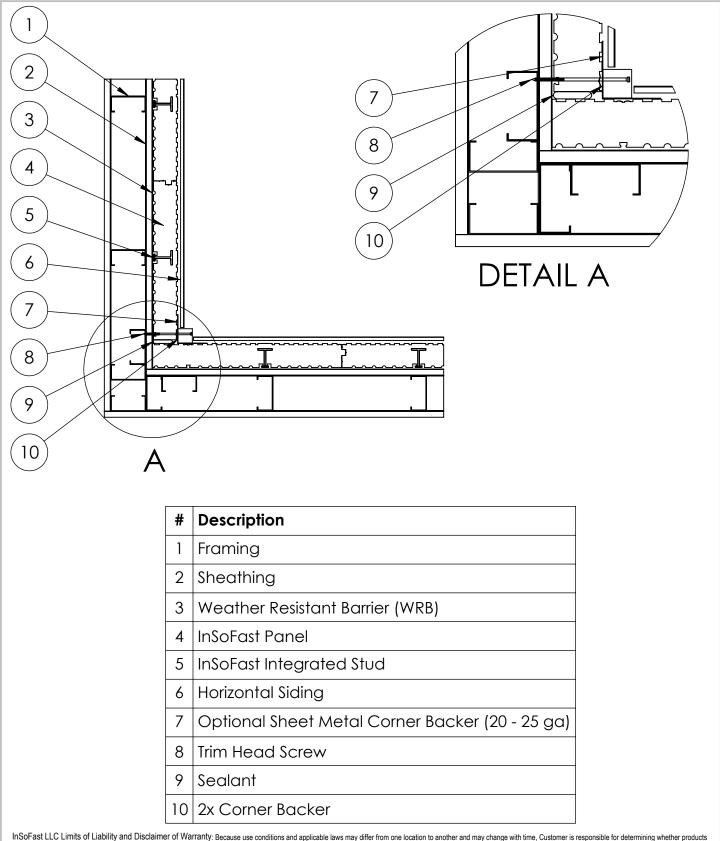

| le for its intended use. |                          |               |                  |           |              |  |
|--------------------------|--------------------------|---------------|------------------|-----------|--------------|--|
| InSolact                 | Inside Corner No Backing |               |                  | Scale:    | not to scale |  |
|                          |                          |               |                  | Date:     | 4/22/2017    |  |
|                          | 888-501-7899             | InSoFast, LLC | www.InSoFast.com | Detail #: | E-S-C-I-01   |  |