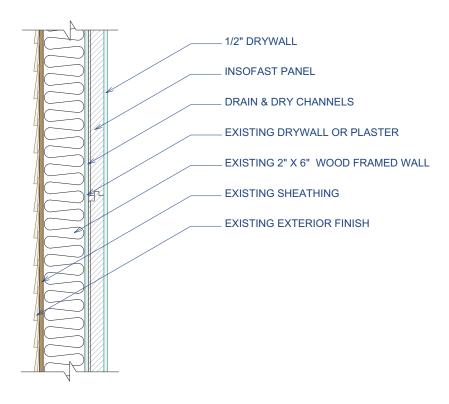

## ISF 05.01.01 WOOD FRAMED - OVER EXISTING INTERIOR

DUE TO VARIANCES IN LOCAL CODES, CONSTRUCTION PRACTICES, AND REQUIREMENTS, ALL DETAILS SHALL BE CONSTRUCTED IN ACCORDANCE WITH SUCH LOCAL CODES, CONSTRUCTION PRACTICES, AND REQUIREMENTS REGARDLESS OF DETAIL CONSTRUCTION SHOWN IN THIS DRAWING, INSOFAST, LLC MAKES NO WARRANTY, EXPRESSED OR IMPLIED. INSOFAST, LLC ASSUMES NO LEGAL LIABILITY OR RESPONSIBILITY FOR THE ACCURACY, COMPLETENESS, OR USEFULNESS OR ANY INFORMATION APPARATUS, PRODUCT OR PROCESS DISCLOSED.

**Wood Framed - Over Existing Interior** 

888-501-7899 InSoFast, LLC www.InSoFast.com

Scale: NOT TO SCALE

Date: March 2010

Detail #: **ISF 05.01.01**