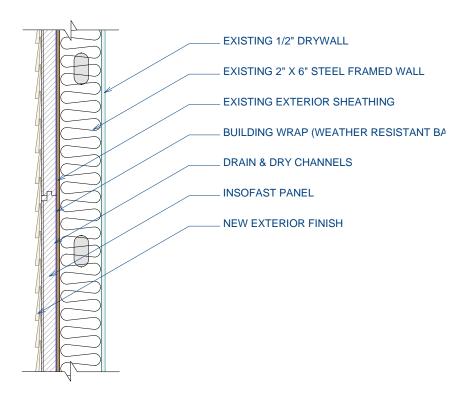

## ISF 04.02.01 INSOFAST - STEEL FRAMED - EXTERIOR

DUE TO VARIANCES IN LOCAL CODES, CONSTRUCTION PRACTICES, AND REQUIREMENTS, ALL DETAILS SHALL BE CONSTRUCTED IN ACCORDANCE WITH SUCH LOCAL CODES, CONSTRUCTION PRACTICES, AND REQUIREMENTS REGARDLESS OF DETAIL CONSTRUCTION SHOWN IN THIS DRAWING, INSOFAST, LLC MAKES NO WARRANTY, EXPRESSED OR IMPLIED. INSOFAST, LLC ASSUMES NO LEGAL LIABILITY OR RESPONSIBILITY FOR THE ACCURACY, COMPLETENESS, OR USEFULNESS OR ANY INFORMATION APPARATUS, PRODUCT OR PROCESS DISCLOSED.