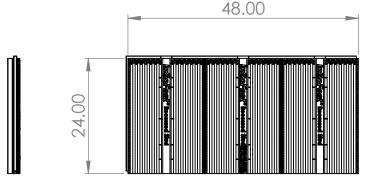

| INSOFAST EXE 2.5 PANEL |               |                  | Scale:    | not to scale |
|------------------------|---------------|------------------|-----------|--------------|
|                        |               |                  | Date:     | 7/5/2019     |
| 888-501-7899           | InSoFast, LLC | www.lnSoFast.com | Detail #: |              |