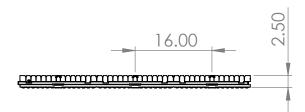

| INSOFAST EXE 2.5 PANEL |               |                  | Scale:    | not to scale |
|------------------------|---------------|------------------|-----------|--------------|
|                        |               |                  | Date:     | 7/5/2019     |
| 888-501-7899           | InSoFast, LLC | www.lnSoFast.com | Detail #: |              |